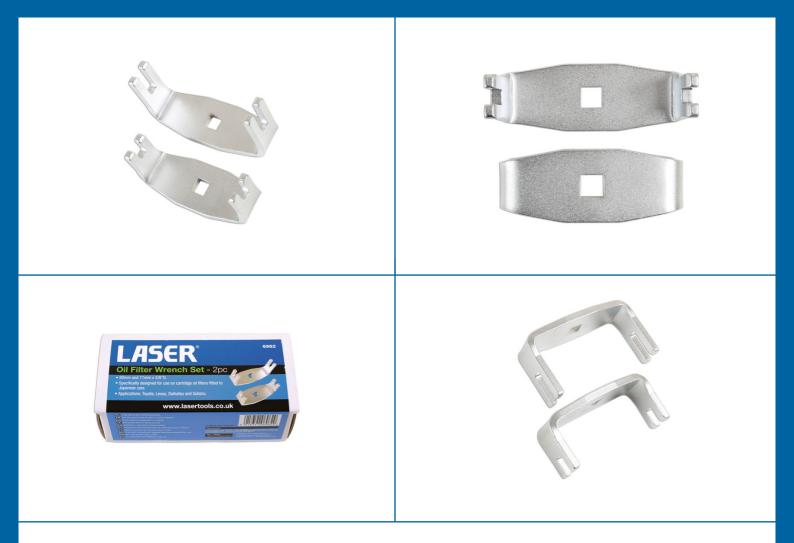

## Oil Filter Wrench Set 3/8"D 2pc

A 2-piece wrench set in 71mm and 80mm diameters, specifically designed for use on cartridge oil filters fitted to Japanese cars, with a 3/8"square drive hole for easy tightening with a ratchet or power bar. A simple, effective tool set for oil filter maintenance on a wide range of Japanese vehicles, including Daihatsu, Lexus, Subaru and Toyota.

## **Additional Information**

- · Applications: Daihatsu, Lexus, Subaru and Toyota.
- Sizes: 71mm and 80mm diameter.
- 3/8" square drive for use with a ratchet, power or extension bar.
- · Designed for ease of use.
- · Durable one-piece steel construction.